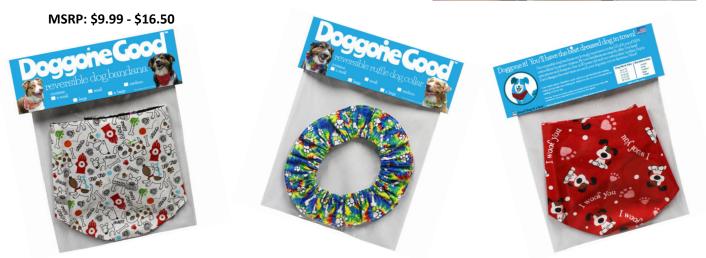

### Doggone Good Doggie Fashions

Our dog bandanas and ruffle collars are hand made in the USA by senior citizens of 100% cotton. So when we say our dog bandanas are made with love, we're not kidding.

Our dog fashions are available in everyday and holiday patterns in five sizes. All pieces are reversible. Each creation is unique with no two being exactly alike.

Beautiful quality, fun designs, and one-of-a-kind patterns make these Doggone Good!

Minimum order 1 case. FOB Mercersburg, PA 17236 Distributor Inquiries Welcome. Wholesale Ordering: GoodDogInABox.com/affiliate-login/

| SKU                                           | Product Name            | UPC Code       | Case Count  | Case \$  | Unit \$ | MSRP \$ |  |
|-----------------------------------------------|-------------------------|----------------|-------------|----------|---------|---------|--|
| Doggone Good Handmade Reversible Dog Bandanas |                         |                |             |          |         |         |  |
| 94031                                         | Doggone Good Bandana    | a – Xsmall     | 12 per case | \$ 60.00 | \$ 5.00 | \$ 9.99 |  |
| 94032                                         | Doggone Good Bandana    | a - Small      | 12 per case | \$ 66.00 | \$ 5.50 | \$10.99 |  |
| 94033                                         | Doggone Good Bandana    | a – Medium     | 12 per case | \$ 72.00 | \$ 6.00 | \$11.99 |  |
| 94034                                         | Doggone Good Bandana    | a – Large      | 12 per case | \$ 84.00 | \$ 7.00 | \$13.99 |  |
| 94035                                         | Doggone Good Bandana    | a – Xlarge     | 12 per case | \$ 99.00 | \$ 8.25 | \$16.50 |  |
| 94036                                         | Doggone Good Bandana    | a – Mixed Case | 24 per case | \$146.75 |         |         |  |
|                                               | (3 x-sm, 5 sm, 9 med, 6 | lg, 1 x-lg)    |             |          |         |         |  |
|                                               |                         |                |             |          |         |         |  |
|                                               |                         |                |             |          |         |         |  |
| _                                             |                         |                |             |          |         |         |  |

#### Doggone Good Handmade Reversible Ruffle Dog Collars

| 94021 | Doggone Good Ruffle Collar – Xsmall     | 12 per case \$ 60.00 | \$ 5.00 | \$ 9.99 |
|-------|-----------------------------------------|----------------------|---------|---------|
| 94022 | Doggone Good Ruffle Collar – Small      | 12 per case \$ 66.00 | \$ 5.50 | \$10.99 |
| 94023 | Doggone Good Ruffle Collar - Medium     | 12 per case \$ 72.00 | \$ 6.00 | \$11.99 |
| 94024 | Doggone Good Ruffle Collar – Large      | 12 per case \$ 84.00 | \$ 7.00 | \$13.99 |
| 94025 | Doggone Good Ruffle Collar - Xlarge     | 12 per case \$ 99.00 | \$ 8.25 | \$16.50 |
| 94026 | Doggone Good Ruffle Collar – Mixed Case | 24 per case \$146.75 |         |         |
|       | (3 x-sm, 5 sm, 9 med, 6 lg, 1 x-lg)     |                      |         |         |