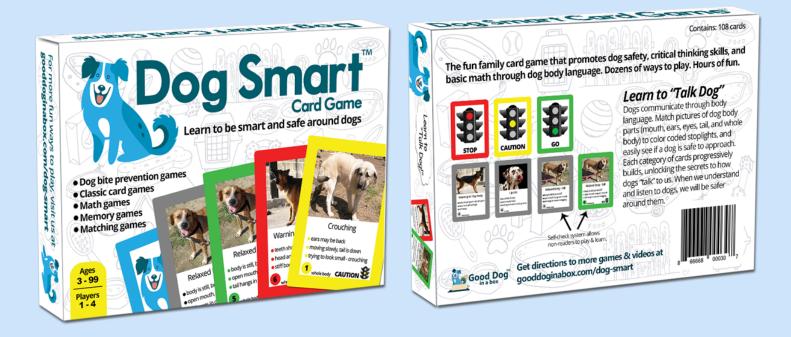

## **Dog Smart Dog Bite Prevention Game**

Dog Smart teaches kids of all ages dog bite prevention and safety through dog body language in this fun card game. 108 cards focus on five core areas of a dog's body, including eyes, mouth, tail, ears, and whole body. Quiz cards help players check their knowledge.

Cards are color coded in green (Go), yellow (Caution), red (Stop), and grey (Self-checking cards), to warn players how to deal with a dog exhibiting the signs pictured.

Dozens of games can be played including memory, matching, math, and classic card games, in addition to the dog bite prevention games.

To learn more ways to play Dog Smart, visit gooddoginabox.com/dog-smart/

MSRP: \$12.99

Minimum order 1 case. FOB Mercersburg, PA 17236 Distributor Inquiries Welcome. Wholesale Ordering: GoodDogInABox.com/affiliate-login/