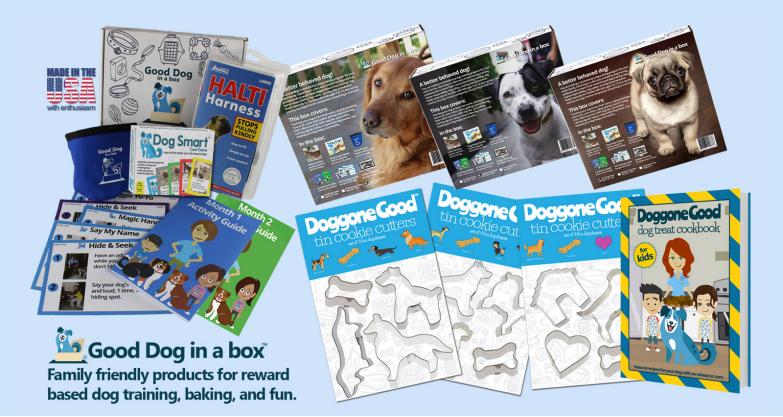

## 2 Month Reward Based Dog Training Kit

The reward based, family friendly Good Dog in a Box dog training program. This two month box provides training materials, tools, and online videos for two months of reward based dog training for families with kids and dogs.

Boxes are available in three sizes: large, medium, and small. Each box contains a Halti harness, Good Dog treat pouch, Dog Smart dog bite prevention card game, two monthly activity guides, ten positive reinforcement training cards, stickers, and access to online training videos that match the content in the box.