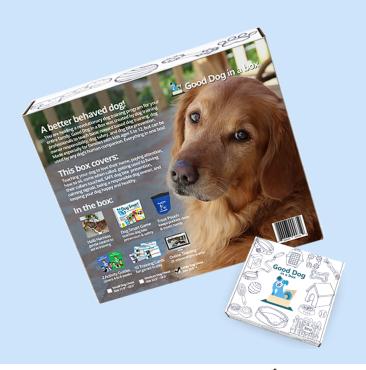

The retail version of our monthly subscription box. This box provides training materials, tools, and online videos for two months of reward based training for families with kids and dogs. Wholesale accounts have recurring revenue opportunities for up to six months with 10% commission on any purchases customers make at GoodDogInABox.com after your initial in-store purchase. MSRP: \$70.00 – 85.00

## 2 Month Reward Based Dog Training Kit

The reward based, family friendly Good Dog in a Box dog training program. This two month box provides training materials, tools, and online videos for two months of reward based dog training for families with kids and dogs.

Boxes are available in three sizes: large, medium, and small. Each box contains a Halti harness, Good Dog treat pouch, Dog Smart dog bite prevention card game, two monthly activity guides, ten positive reinforcement training cards, stickers, and access to online training videos that match the content in the box.