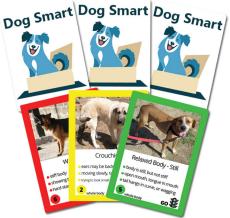

## **Dog Smart Dog Bite Prevention Game**

Dog Smart teaches kids of all ages dog bite prevention and safety through dog body language in this fun card game. 108 cards focus on five core areas of a dog's body, including eyes, mouth, tail, ears, and whole body. Quiz cards help players check their knowledge.

Cards are color coded in green (Go), yellow (Caution), red (Stop), and grey (Self-checking cards), to warn players how to deal with a dog exhibiting the signs pictured.

Dozens of games can be played including memory, matching, math, and classic card games, in addition to the dog bite prevention games.