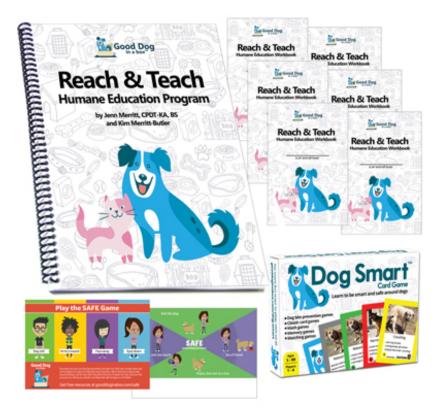

Minimum order 1 case. FOB Mercersburg, PA 17236 Distributor Inquiries Welcome. Wholesale Ordering: GoodDogInABox.com/affiliate-login/

Reach and Teach is a fun and engaging way to teach Kindergarten through sixth grade students the positive and powerful message of what it really means to be a responsible pet owner.

The program includes eight units designed to be presented in 45-60 minute sessions. Covers how to be a responsible pet owner, how to stop pet overpopulation, how to have a healthy and safe pet, providing for a pet their whole life, animal advocacy, careers working with animals, and two units that encompass the SAFE Dog Bite Prevention Program (also sold separately).

Comes with a 60 page program guide with scripted presentations, 20 eight page kid's activity guides, 1 Dog Smart Card Game, 50 SAFE game postcards, downloadable PowerPoint, videos, and additional puzzles and games to copy, plus a certificate of completion master.

COST: \$99.00

SAFE teaches children from Kindergarten through sixth grade how to stay SAFE around dogs they know and dogs they don't know.

The program is entirely scripted and comes with downloadable 15 page guide, 1 Dog Smart Card Game, 50 SAFE game postcards, downloadable PowerPoint and videos, additional downloadable puzzles and games to copy and downloadable certificate of completion mater.

Includes how to meet a new dog, how to "talk dog" with dog body language, and the SAFE game. Comes with two 45 to 60 minute units that can be taught together or separately.

COST: \$50.00

Minimum order 1 case. FOB Mercersburg, PA 17236 Distributor Inquiries Welcome. Wholesale Ordering: GoodDogInABox.com/affiliate-login/