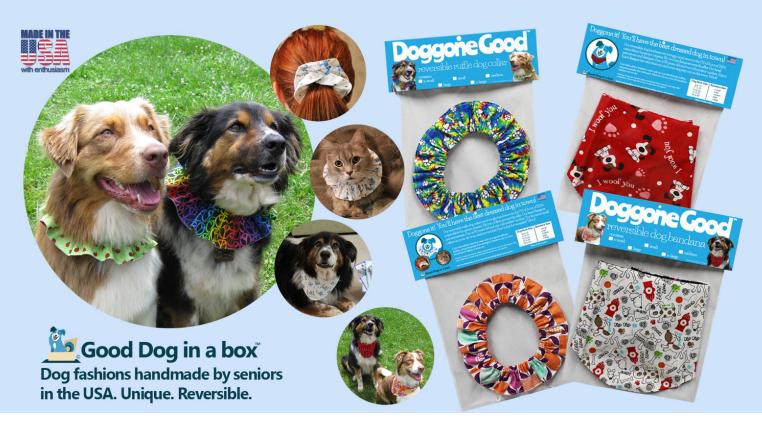

### Doggone Good Doggie Fashions

Our dog bandanas and ruffle collars are hand made in the USA by senior citizens of 100% cotton. So when we say our dog bandanas are made with love, we're not kidding.

Our dog fashions are available in everyday and holiday patterns in five sizes. All pieces are reversible. Each creation is unique with no two being exactly alike.

Beautiful quality, fun designs, and one-of-a-kind patterns make these Doggone Good!

Minimum order 1 case. FOB Mercersburg, PA 17236 Distributor Inquiries Welcome. Wholesale Ordering: GoodDogInABox.com/affiliate-login/