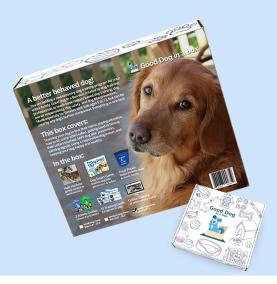

## 2 Month Reward Based Dog Training Kit

The reward based, family friendly Good Dog in a Box dog training program. This two month box provides training materials, tools, and online videos for two months of reward based dog training for families with kids and dogs.

Boxes are available in three sizes: large, medium, and small. Each box contains a Halti harness, Good Dog treat pouch, Dog Smart dog bite prevention card game, two monthly activity guides, ten positive reinforcement training cards, stickers, and access to online training videos that match the content in the box.