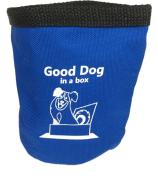

Tin cookie cutters hand crafted in the USA in fun dog shapes. Available in three different designs, four cookie cutters to a set. MSRP: \$9.99

Our treat pouch is a must have for dog owners. Features a belt clip, drawstring, and velcro belt loop. MSRP: \$9.99