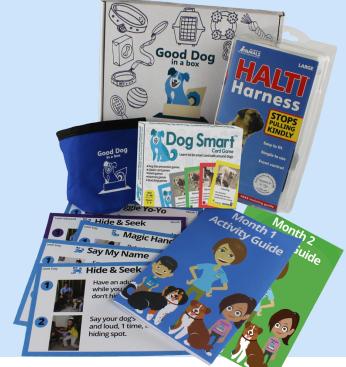

## 2 Month Reward Based Dog Training Kit

The reward based, family friendly Good Dog in a Box dog training program. This two month box provides training materials, tools, and online videos for two months of reward based dog training for families with kids and dogs.

Boxes are available in three sizes: large, medium, and small. Each box contains a Halti harness, Good Dog treat pouch, Dog Smart dog bite prevention card game, two monthly activity guides, ten positive reinforcement training cards, stickers, and access to online training videos that match the content in the box.

Fun for the whole family. Gets everyone involved in taking ownership of the family dog.