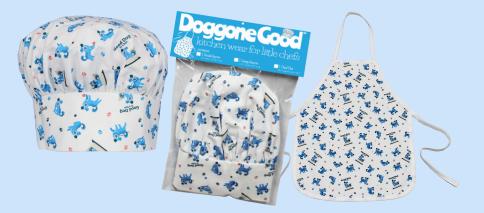

New cookbook for kids and kids at heart features 24 pages of all natural wheat and corn free recipes. MSRP: \$9.99

Hand made by seniors in the USA out of 100% Kona combedcotton fabric. Features our very own blue dog. Just for kids. Apron comes in two sizes. Hat fits noggins up to 25.5" in circumference. MSRP: \$16.99 & \$19.99