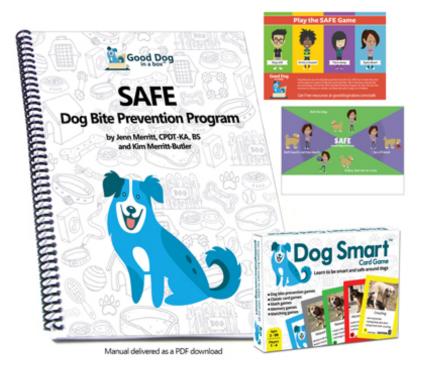

COST: \$99.00

SAFE teaches children from Kindergarten through sixth grade how to stay SAFE around dogs they know and dogs they don't know.

The program is entirely scripted and comes with downloadable 15 page guide, 1 Dog Smart Card Game, 50 SAFE game postcards, downloadable PowerPoint and videos, additional downloadable puzzles and games to copy and downloadable certificate of completion mater.

Includes how to meet a new dog, how to "talk dog" with dog body language, and the SAFE game. Comes with two 45 to 60 minute units that can be taught together or separately.

COST: \$50.00

Minimum order 1 case. FOB Mercersburg, PA 17236 Distributor Inquiries Welcome. Wholesale Ordering: GoodDogInABox.com/affiliate-login/