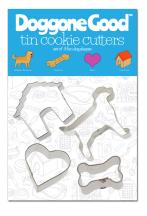

Tin cookie cutters hand crafted in the USA in fun dog shapes. Available in three different designs, four cookie cutters to a set. MSRP: \$9.99

Our treat pouch is a must have for dog owners. Features a belt clip, drawstring, and velcro belt loop. MSRP: \$9.99