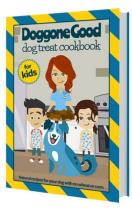

New cookbook for kids and kids at heart features 24 pages of all natural wheat and corn free recipes. MSRP: \$9.99

Hand made by seniors in the USA out of 100% Kona combedcotton fabric. Features our very own blue dog. Just for kids. Apron comes in two sizes. Hat fits noggins up to 25.5" in circumference. MSRP: \$16.99 & \$19.99