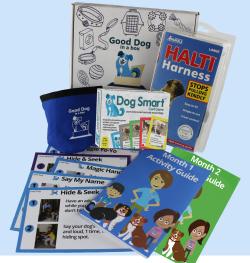

## 2 Month Reward Based Dog Training Kit

The reward based, family friendly Good Dog in a Box dog training program. This two month box provides training materials, tools, and online videos for two months of reward based dog training for families with kids and dogs.

Boxes are available in three sizes: large, medium, and small. Each box contains a Halti harness, Good Dog treat pouch, Dog Smart dog bite prevention card game, two monthly activity guides, ten positive reinforcement training cards, stickers, and access to online training videos that match the content in the box.